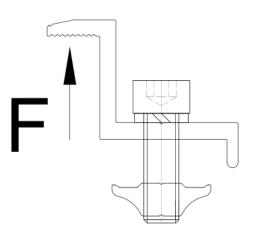

No.31 Xianghong Road, Xiang'An Torch Industrial Zone, Xiamen, Fujian Province, China 361101 中国•福建•厦门•火炬(翔安)产业区翔虹路31号 邮编: 361101

No. : XMIN2412003346ML03\_EN

Date : 2025-01-03

Page: 2 of 4

1. Pull test

Test method: According to the client's requirements, fix the sample on the test machine. Apply the pull force as a rate of 5mm/min till destruction. Determine the maximum force. Test schematic: