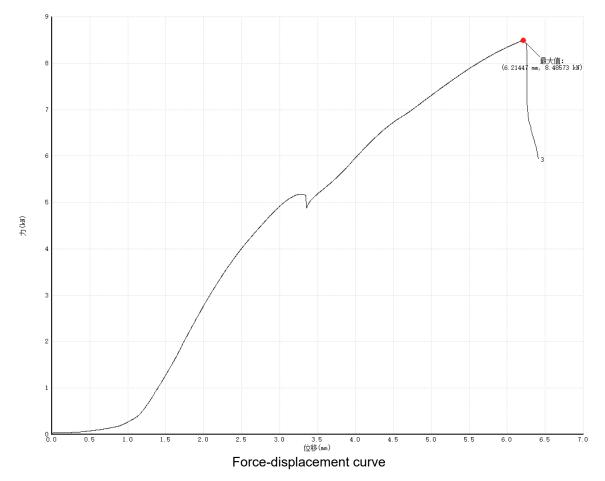

Test Result:

| Test Item | Maximum forco/kNI) | The displacement at maximum |
|-----------|--------------------|-----------------------------|
|           | Maximum force(kN)  | force(mm)                   |
| Result    | 8.49               | 6.21                        |

No.31 Xianghong Road, Xiang/An Torch Industrial Zone, Xiamen, Fujian Province, China 361101

中国•福建•厦门•火炬(翔安)产业区翔虹路31号 邮编:361101

No. : XMIN2412003346ML03\_EN Date : 2025-01-03 Page: 3 of 4

Test curve:

Unless otherwise agreed in writing, this document is issued by the Company subject to its General Conditions of Service printed overleaf, available on request or accessible at <a href="https://www.sgs.com/en/Terms-and-Conditions">https://www.sgs.com/en/Terms-and-Conditions</a>. Attention is drawn to the limitation of liability, indemnification and jurisdiction issues defined therein. Any holder of this document is advised that information contained hereon reflects the Company's findings at the time of its intervention only and within the limits of Client's instructions, if any. The Company's sole responsibility is to its Client and this document does not exonerate parties to a transaction form exercising all their rights and obligations under the transaction documents. This document cannot be reproduced except in full, without prior written approval of the Company. Any unauthorized alteration, forgery or falsification of the content or appearance of this document is unlawful and offenders may be prosecuted to the fullest extent of the law. Unless otherwise stated the results shown in this test report refer only to the sample(s) tested and such sample(s) are retained for 30 days only. Attention: To check the authenticity of testing /inspection report & certificate, please contact us at telephone: (86-755) 8307 1443, or email: CN\_Doccheck@gss.com"