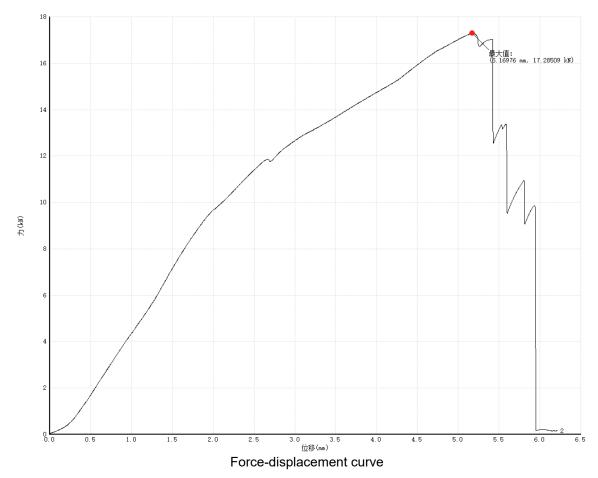

Test Result:

| Test Item | Maximum force(kN) | The displacement at maximum<br>force(mm) |
|-----------|-------------------|------------------------------------------|
| Result    | 17.29             | 5.17                                     |

No.31 Xianghong Road, Xiang'An Torch Industrial Zone, Xiamen, Fujian Province, China 361101

中国•福建•厦门•火炬(翔安)产业区翔虹路31号 邮编:361101

No. : XMIN2412003346ML02\_EN Date : 2025-01-03 Page: 3 of 4

Test curve:

Unless otherwise agreed in writing, this document is issued by the Company subject to its General Conditions of Service printed overleaf, available on request or accessible at <a href="https://www.sgs.com/en/Terms-and-Conditions">https://www.sgs.com/en/Terms-and-Conditions</a>. Attention is drawn to the limitation of liability, indemnification and jurisdiction issues defined therein. Any holder of this document is advised that information contained hereon reflects the Company's findings at the time of its intervention only and within the limits of Client's instructions, if any. The Company's sole responsibility is to its Client and this document does not exonerate parties to a transaction form exercising all their rights and obligations under the transaction documents. This document cannot be reproduced except in full, without prior written approval of the Company. Any unauthorized alteration, forgery or falsification of the content or appearance of this document is unlawful and offenders may be prosecuted to the fullest extent of the law. Unless otherwise stated the results shown in this test report refer only to the sample(s) tested and such sample(s) are retained for 30 days only. Attention: To check the authenticity of testing /inspection report & certificate, please contact us at telephone: (86-755) 8307 1443, or email: CN\_Doccheck@gss.com"