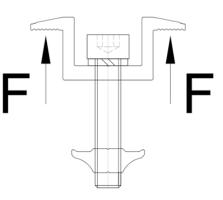

No.31 Xianghong Road, Xiang'An Torch Industrial Zone, Xiamen, Fujian Province, China 361101 中国•福建•厦门•火炬(翔安)产业区翔虹路31号 邮编: 361101

No. : XMIN2412003346ML02\_EN

Date : 2025-01-03

Page: 2 of 4

1. Pull test

Test method: According to the client's requirements, fix the sample on the test machine. Apply the pull force as a rate of 5mm/min till destruction. Determine the maximum force. Test schematic:

Test Result:

| Test Item | Maximum force(kN) | The displacement at maximum<br>force(mm) |
|-----------|-------------------|------------------------------------------|
| Result    | 17.29             | 5.17                                     |