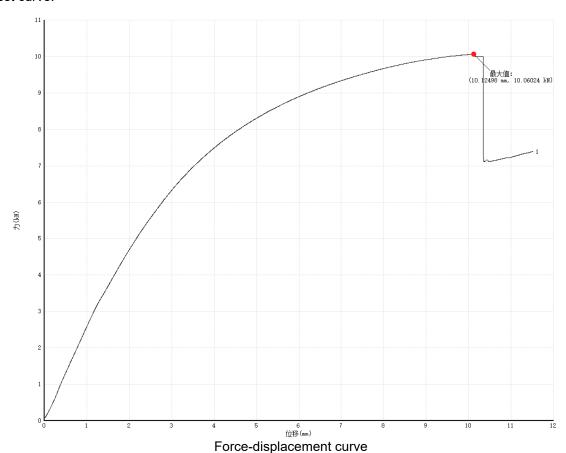

#### Test curve:

Unless otherwise agreed in writing, this document is issued by the Company subject to its General Conditions of Service printed overleaf, available on request or accessible at <a href="https://www.sgs.com/en/Terms-and-Conditions">https://www.sgs.com/en/Terms-and-Conditions</a>. Attention is drawn to the limitation of liability, indemnification and jurisdiction issues defined therein. Any holder of this document is advised that information contained hereon reflects the Company's findings at the time of its intervention only and within the limits of Client's instructions, if any. The Company's sole responsibility is to its Client and this document does not exonerate parties to a transaction form exercising all their rights and obligations under the transaction documents. This document cannot be reproduced except in full, who truth prior written approval of the Company. Any unauthorized alteration, forgery or falsification of the content or appearance of this document is unlawful and offenders may be prosecuted to the fullest extent of the law. Unless otherwise stated the results shown in this test report refer only to the sample(s) tested and such sample(s) are retained for 30 days only.

#### Test Result:

| Test Item | Maximum force(kN) | The displacement at maximum force(mm) |
|-----------|-------------------|---------------------------------------|
| Result    | 10.06             | 10.12                                 |