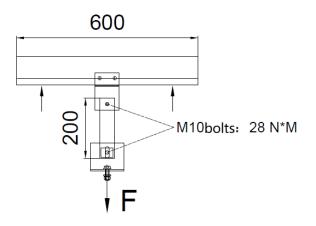

No.31 Xianghong Road, Xiang'An Torch Industrial Zone, Xiamen, Fujian Province, China 361101 中国•福建•厦门•火炬(翔安)产业区翔虹路31号 邮编: 361101

No. : XMIN2412003346ML04\_EN

Date : 2025-01-24

Page: 2 of 6

1. Pull test

Test method: According to the client's requirements, fix the sample on the test machine. Apply the pull force as a rate of 5mm/min till destruction. Determine the maximum force. Test schematic: