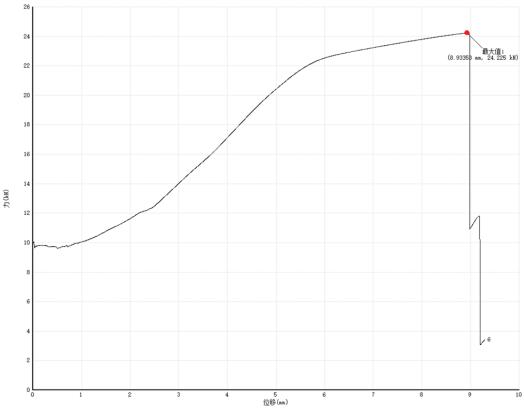

No.31 Xianghong Road, Xiang'An Torch Industrial Zone, Xiamen, Fujian Province, China 361101 中国•福建•厦门•火炬(翔安)产业区翔虹路31号 邮编: 361101

No. : XMIN2412003346ML04\_EN Date : 2025-01-24 Page: 3 of 6

Test curve:

Unless otherwise agreed in writing, this document is issued by the Company subject to its General Conditions of Service printed overleaf, available on request or accessible at <a href="https://www.sgs.com/en/Terms-and-Conditions">https://www.sgs.com/en/Terms-and-Conditions</a>. Attention is drawn to the limitation of liability, indemnification and jurisdiction issues defined therein. Any holder of this document is advised that information contained hereon reflects the Company's findings at the time of its intervention only and within the limits of Client's instructions, if any. The Company's sole responsibility is to its Client and this document does not exonerate parties to a transaction form exercising all their rights and obligations under the transaction documents. This document cannot be reproduced except in full, without prior written approval of the Company. Any unauthorized alteration, forgery or falsification of the content or appearance of this document is unlawful and offenders may be prosecuted to the fullest extent of the law. Unless otherwise stated the results shown in this test report refer only to the sample(s) tested and such sample(s) are retained for 30 days only. Attention: To check the authenticity of testing /inspection report & certificate, please contact us at telephone: (86-755) 8307 1443, or email: CN\_Doccheck@gss.com"

No.31 Xianghong Road, Xiang'An Torch Industrial Zone, Xiamen, Fujian Province, China 361101

中国•福建•厦门•火炬(翔安)产业区翔虹路31号 邮编:361101

No. : XMIN2412003346ML04\_EN Date : 2025-01-24 Page: 4 of 6

Force-displacement curve

Test Result:

| Test Item | Maximum force(kN) | The displacement at maximum force(mm) |
|-----------|-------------------|---------------------------------------|
| Result    | 24.23             | 20.63                                 |