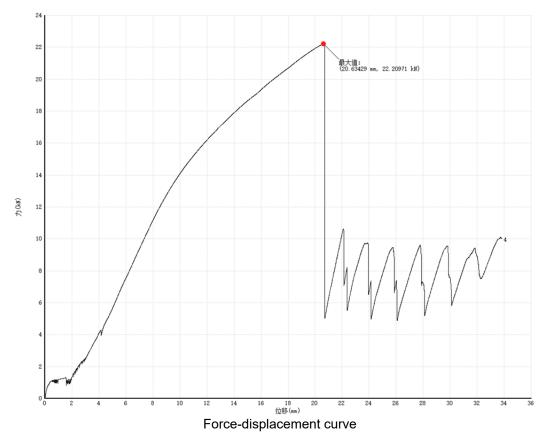

No.31 Xianghong Road, Xiang'An Torch Industrial Zone, Xiamen, Fujian Province, China 361101 中国•福建•厦门•火炬(翔安)产业区翔虹路31号 邮编: 361101

No. : XMIN2412003346ML04\_EN Date : 2025-01-24 Page: 3 of 6

Test curve:

Unless otherwise agreed in writing, this document is issued by the Company subject to its General Conditions of Service printed overleaf, available on request or accessible at <a href="https://www.sgs.com/en/Terms-and-Conditions">https://www.sgs.com/en/Terms-and-Conditions</a>. Attention is drawn to the limitation of liability, indemnification and jurisdiction issues defined therein. Any holder of this document is advised that information contained hereon reflects the Company's findings at the time of its intervention only and within the limits of Client's instructions, if any. The Company's sole responsibility is to its Client and this document does not exonerate parties to a transaction form exercising all their rights and obligations under the transaction documents. This document cannot be reproduced except in full, without prior written approval of the Company. Any unauthorized alteration, forgery or falsification of the content or appearance of this document is unlawful and offenders may be prosecuted to the fullest extent of the law. Unless otherwise stated the results shown in this test report refer only to the sample(s) tested and such sample(s) are retained for 30 days only. Attention: To check the authenticity of testing /inspection report & certificate, please contact us at telephone: (86-755) 8307 1443, or email: CN\_Doccheck@gss.com"

No.31 Xianghong Road, Xiang'An Torch Industrial Zone, Xiamen, Fujian Province, China 361101

中国•福建•厦门•火炬(翔安)产业区翔虹路31号 邮编:361101

No. : XMIN2412003346ML04\_EN Date : 2025-01-24 Page: 4 of 6

Force-displacement curve

Test Result:

| Test Item | Maximum force(kN) | The displacement at maximum force(mm) |
|-----------|-------------------|---------------------------------------|
| Result    | 24.23             | 20.63                                 |