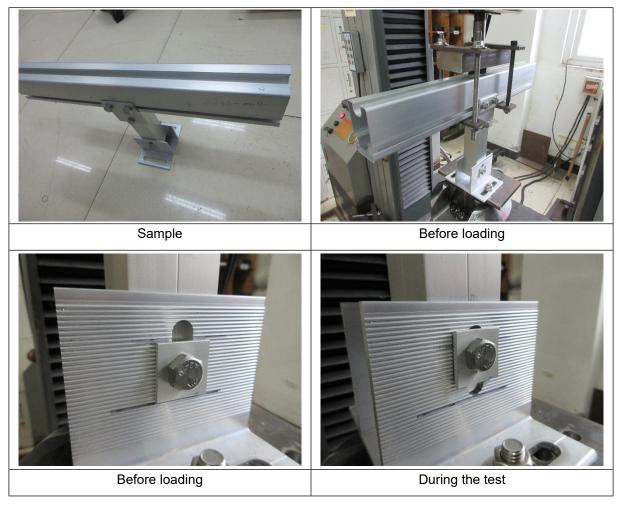

No.31 Xianghong Road, Xiang'An Torch Industrial Zone, Xiamen, Fujian Province, China 361101 中国•福建•厦门•火炬(翔安)产业区翔虹路31号 邮编: 361101

No. : XMIN2412003346ML04\_EN

Date : 2025-01-24

Page: 2 of 6

1. Pull test

Test method: According to the client's requirements, fix the sample on the test machine. Apply the pull force as a rate of 5mm/min till destruction. Determine the maximum force. Test schematic: