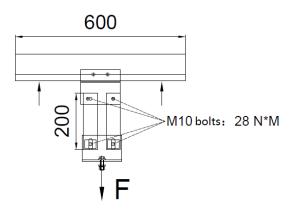

No.31 Xianghong Road, Xiang'An Torch Industrial Zone, Xiamen, Fujian Province, China 361101 中国•福建•厦门•火炬(翔安)产业区翔虹路31号 邮编: 361101

No. : XMIN2412003346ML05\_EN

Date : 2025-01-24

Page: 2 of 5

1. Pull test

Test method: According to the client's requirements, fix the sample on the test machine. Apply the pull force as a rate of 5mm/min till destruction. Determine the maximum force. Test schematic:

Test Result:

| Test Item | Maximum force(kN) | The displacement at maximum<br>force(mm) |
|-----------|-------------------|------------------------------------------|
| Result    | 34.07             | 32.11                                    |