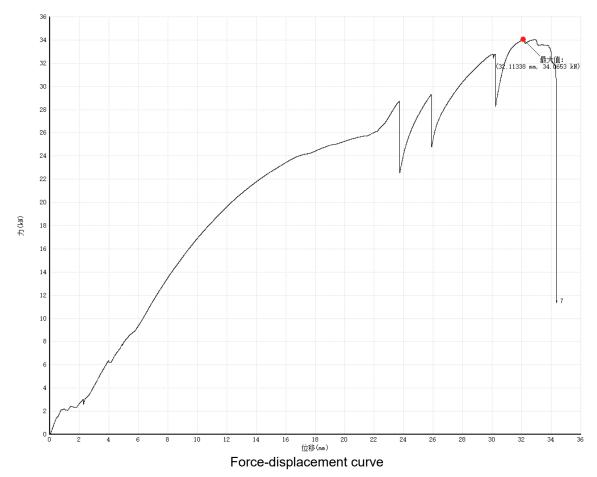

Test Result:

| Test Item | Maximum force(kN) | The displacement at maximum<br>force(mm) |
|-----------|-------------------|------------------------------------------|
| Result    | 34.07             | 32.11                                    |

No.31 Xianghong Road, Xiang'An Torch Industrial Zone, Xiamen, Fujian Province, China 361101 中国•福建•厦门•火炬(翔安)产业区翔虹路31号 邮编: 361101

No. : XMIN2412003346ML05\_EN Date : 2025-01-24 Page: 3 of 5

Test curve:

Unless otherwise agreed in writing, this document is issued by the Company subject to its General Conditions of Service printed overleaf, available on request or accessible at <a href="https://www.sgs.com/en/Terms-and-Conditions">https://www.sgs.com/en/Terms-and-Conditions</a>. Attention is drawn to the limitation of liability, indemnification and jurisdiction issues defined therein. Any holder of this document is advised that information contained hereon reflects the Company's findings at the time of its intervention only and within the limits of Client's instructions, if any. The Company's sole responsibility is to its Client and this document does not exonerate parties to a transaction form exercising all their rights and obligations under the transaction documents. This document cannot be reproduced except in full, without prior written approval of the Company. Any unauthorized alteration, forgery or falsification of the content or appearance of this document is unlawful and offenders may be prosecuted to the fullest extent of the law. Unless otherwise stated the results shown in this test report refer only to the sample(s) tested and such sample(s) are retained for 30 days only. Attention: To check the authenticity of testing /inspection report & certificate, please contact us at telephone: (86-755) 8307 1443, or email: CN\_Doccheck@gss.com"